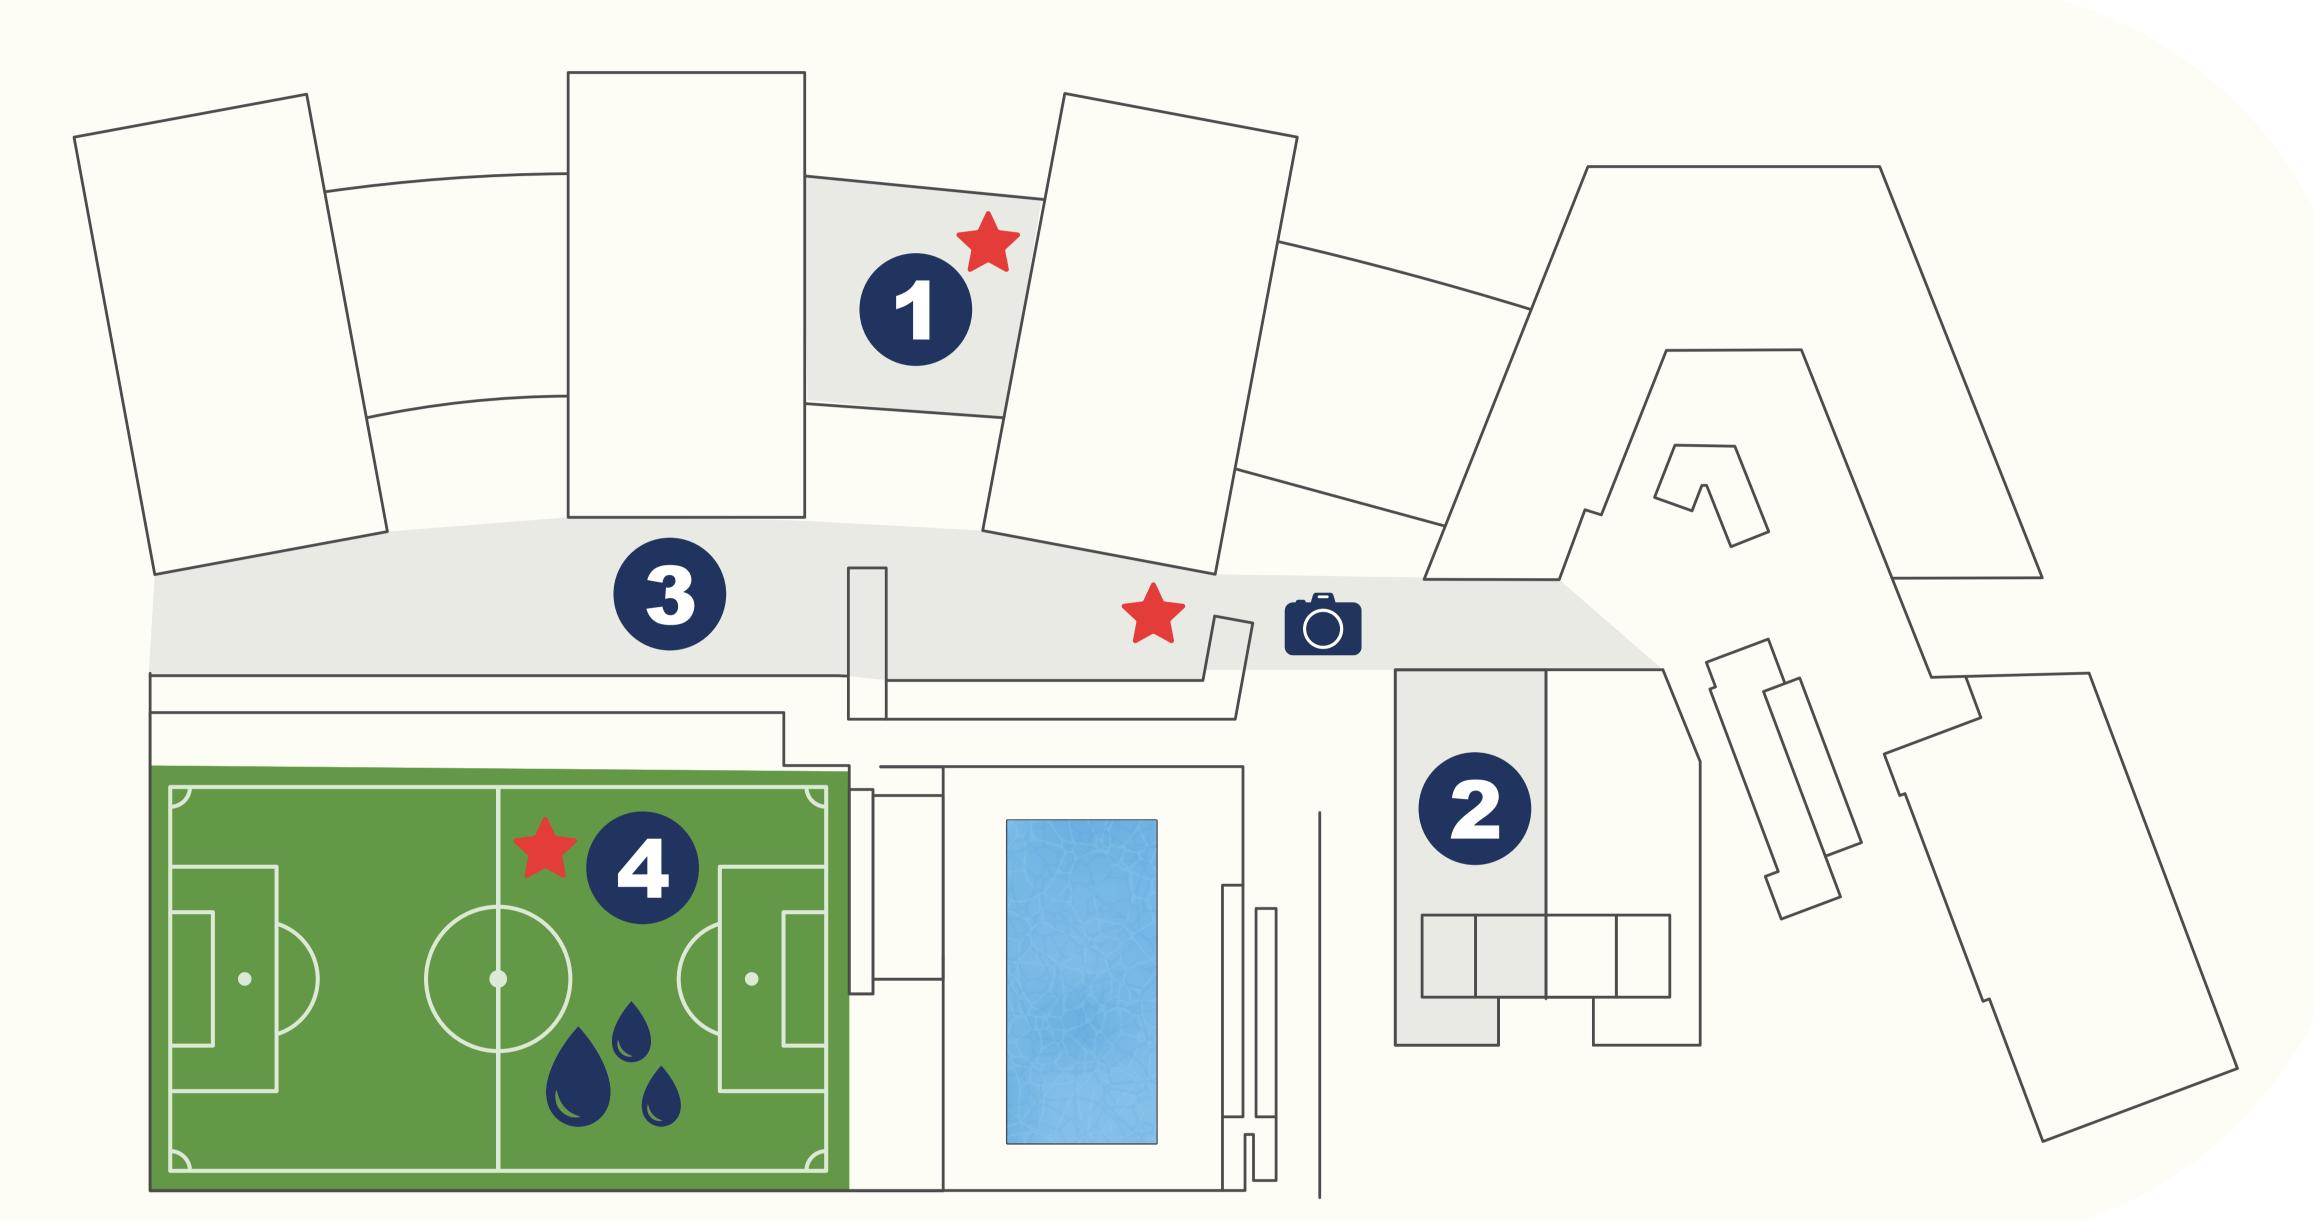

## LEVEL 2

- 1 CANOPY COURTYARD (PLAY AREA) Bag race, Hopper balls, Duck fishing, Tricycles, Petanque-Molki and more
- 2 LIBRARY
- **3** CORRIDORS IN FRONT OF LIBRARY Arts and crafts sale, Art exhibition, Sales secondary, Chess, Game tables, Photobooth, Center stage, Storytelling
- 4 FOOTBALL FIELD Football challenges, Water games, Dunk tank / Bucket splash / Slip and splash / Climb pool